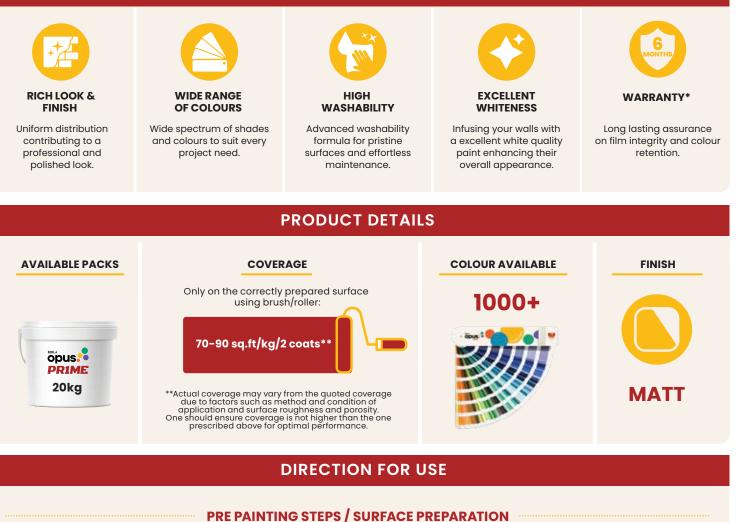

## INTERIORS – D20

Acrylic Distemper

Birla Opus Prime D20 Interior Acrylic Distemper offers a rich and beautiful look to the walls. It is an acrylic-based distemper that boasts high washability with a diverse palette of colors.