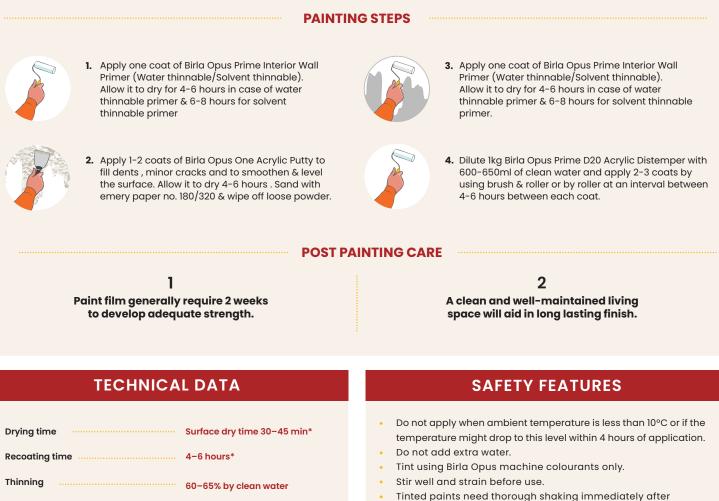

**PRODUCT FEATURES** 

 Strip all old / previously applied un adhering paint / papdi, flaking particles, plaster, dirt, dust, grease, wax, fungus or any other microbial growth by putty knife and / or sanding with emery paper No. 180 and wipe off.

 In case of water leakage / seepage, special treatment of water proofing is required.

4. Ensure surface is clean & completely dry before starting the painting procedures.

Not applicable. Non-flammable water based product Within 24 hours\* (to be used post dilution)

36 Months Shelf life

\*Varies on climatic conditions.

Flash point

Usage time

- Store the container in ventilated locations and away from sources of ignition and fire. Kindly refer to the MSDS, which gives detailed information on safety
- measures while handling the paint, which is available on request. Store the container with the lid tightly closed in an upright
- position, in a cool, dry place.

Birla Opus colorant addition as well as before use.

- Keep out of reach of children and away from eatables.
- May be harmful if swallowed. In case of ingestion, seek immediate medical attention.
- Wear eye protection during application. In case of contact with eyes, rinse immediately with plenty of water and seek medical advice.
- In case of skin contact, immediately wash skin with soap and plenty of water. Get medical attention if irritation develops or persists.
- Left-over paint/drums should not be disposed in soil or drains.
- Consumer should consult a local recycling agency for proper disposal of paint/drums.